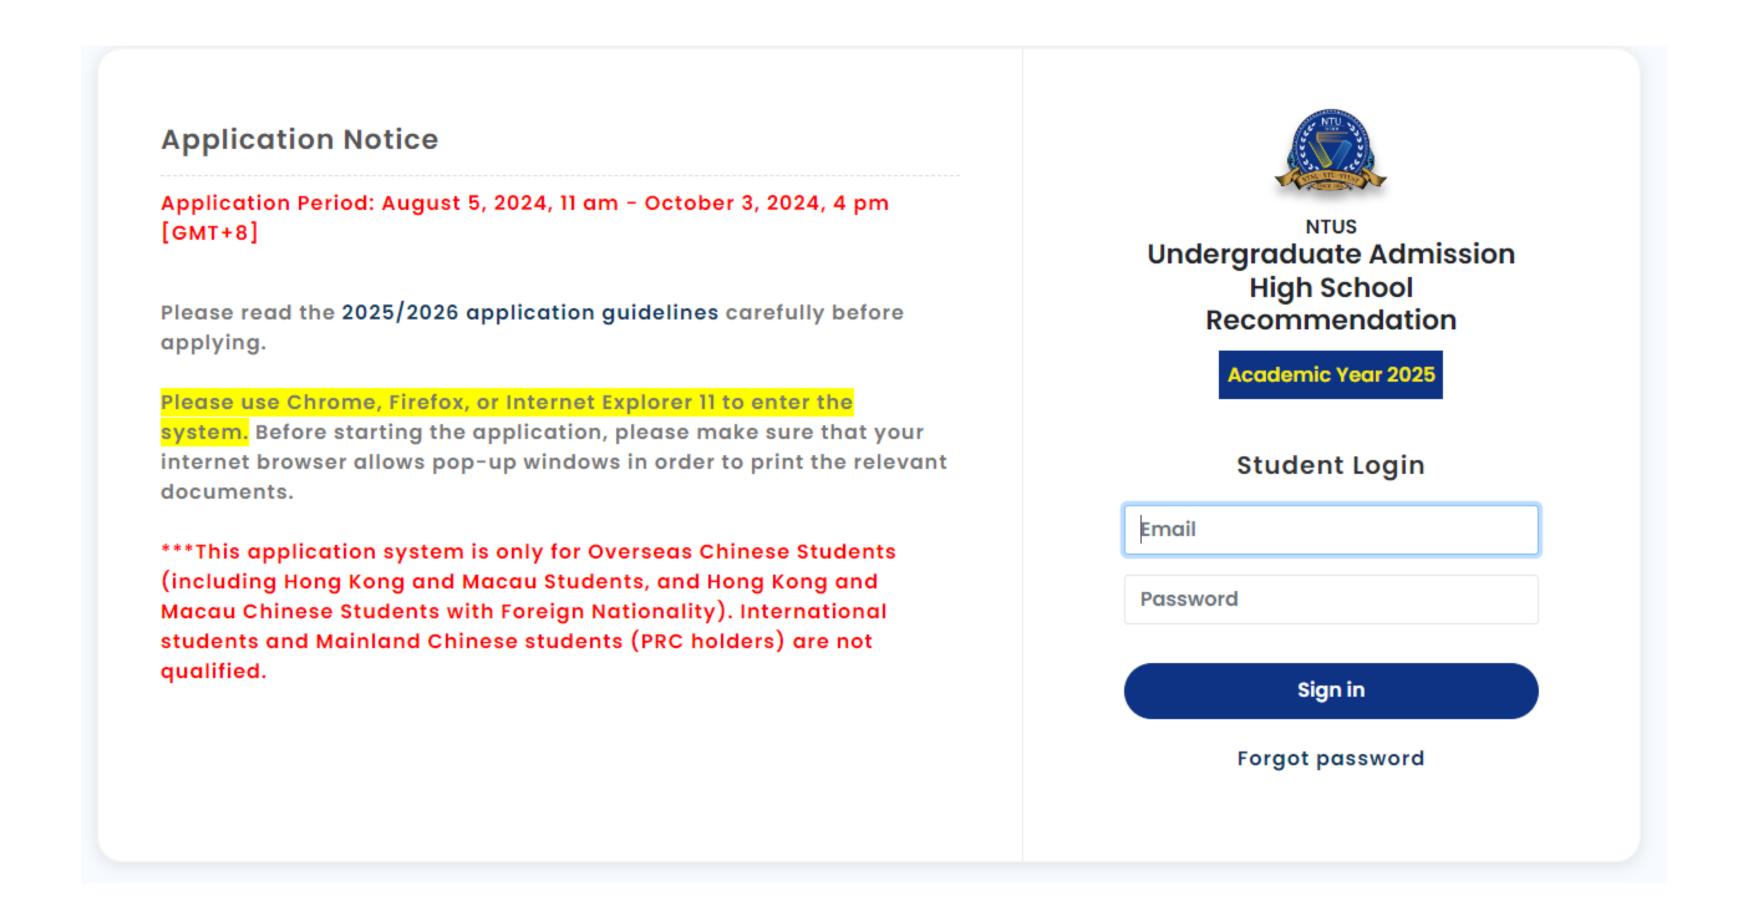

### Log in to the system

National Taiwan University System Undergraduate Admission High School Recommendation 臺大系統海外高中推薦入學

- Log in to the system with the account and password provided in the email.
- Student Portal https://oiasystem2.ntu.edu.tw/student/index/login

#### Declaration and Authorization

National Taiwan University System Undergraduate Admission High School Recommendation 臺大系統海外高中推薦入學

Read the declaration and authorization first and click "I agree" to enter the system.