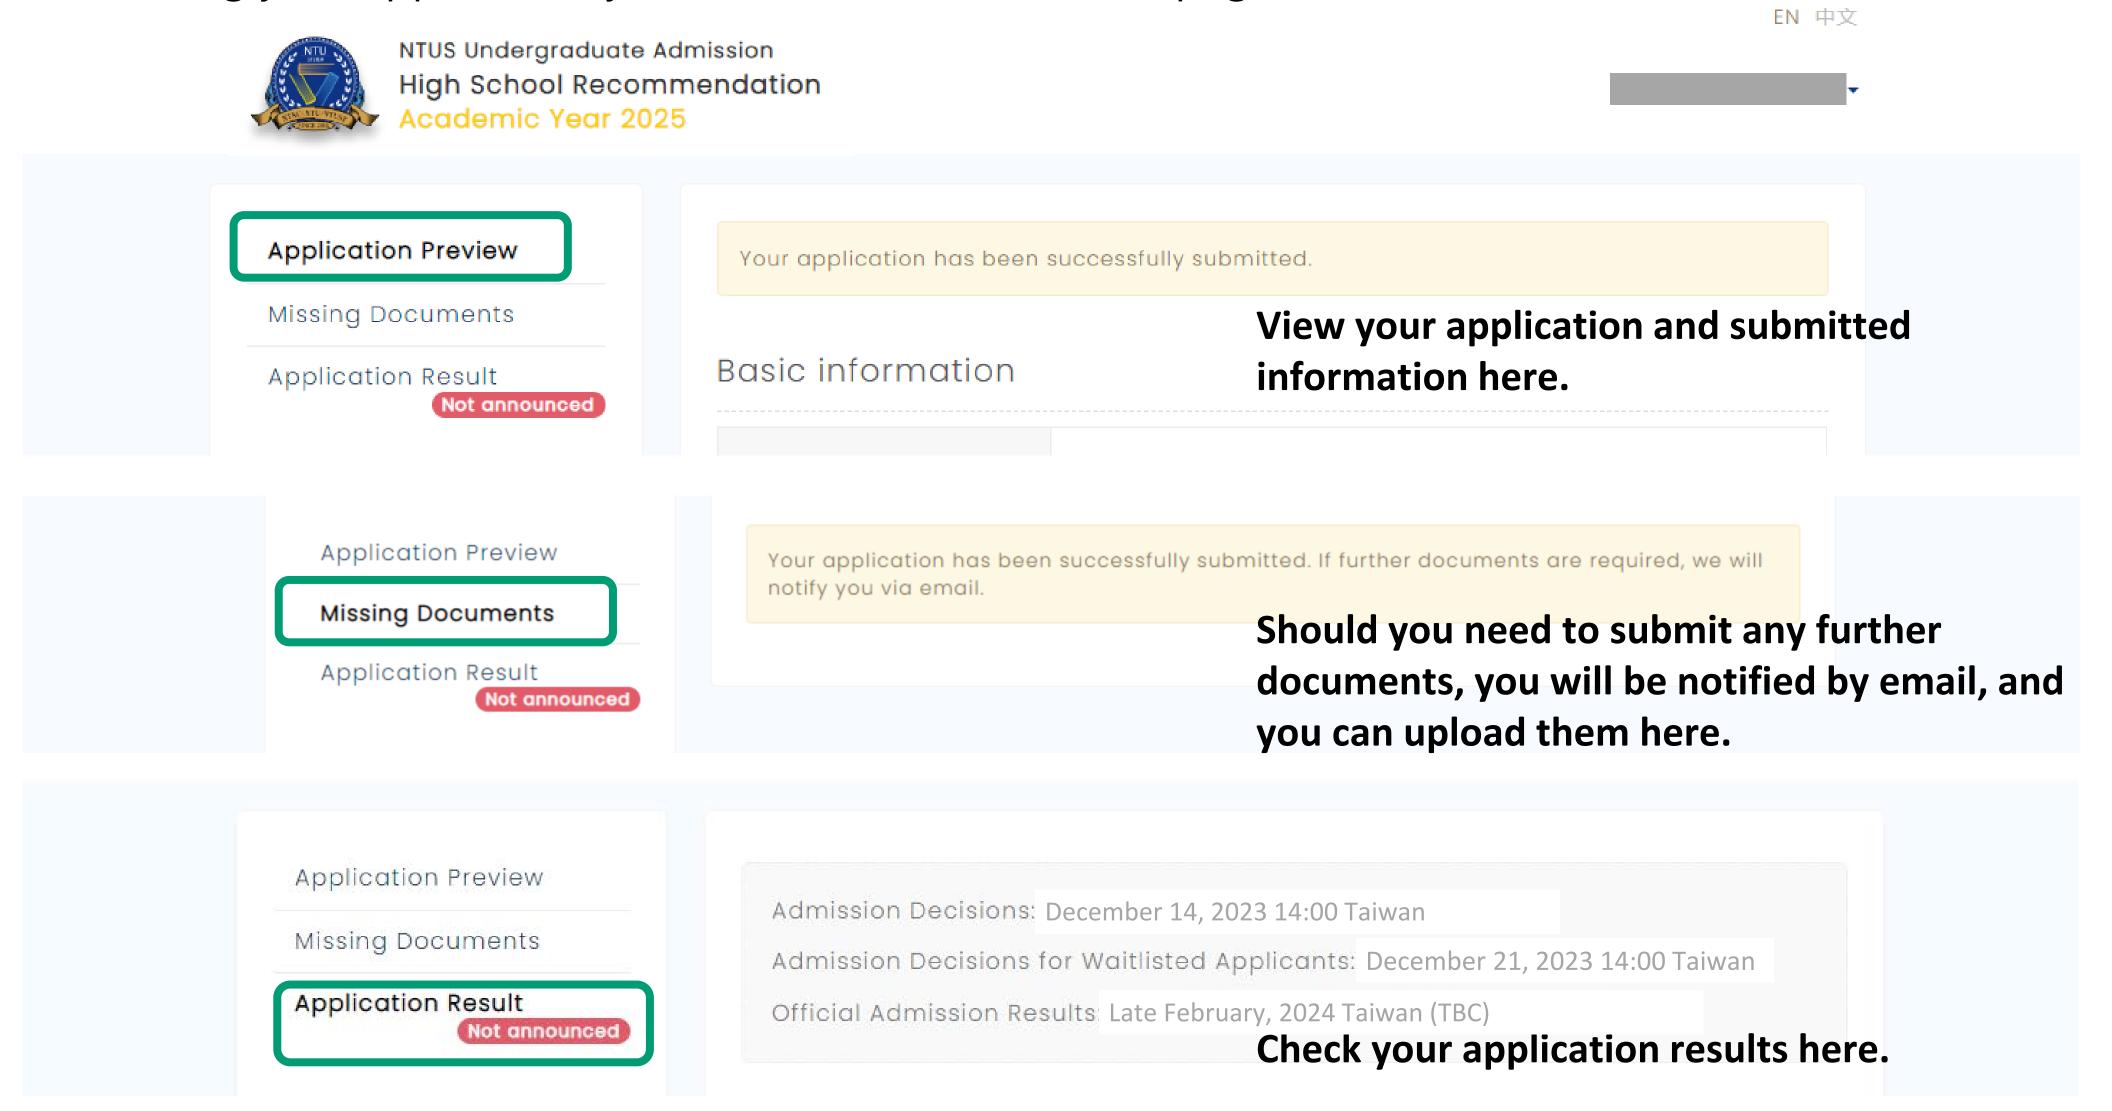

#### **Application Preview/Missing Documents/Result**

National Taiwan University System Undergraduate Admission High School Recommendation 臺大系統海外高中推薦入學

After submitting your application, you will be redirected to the page shown below.