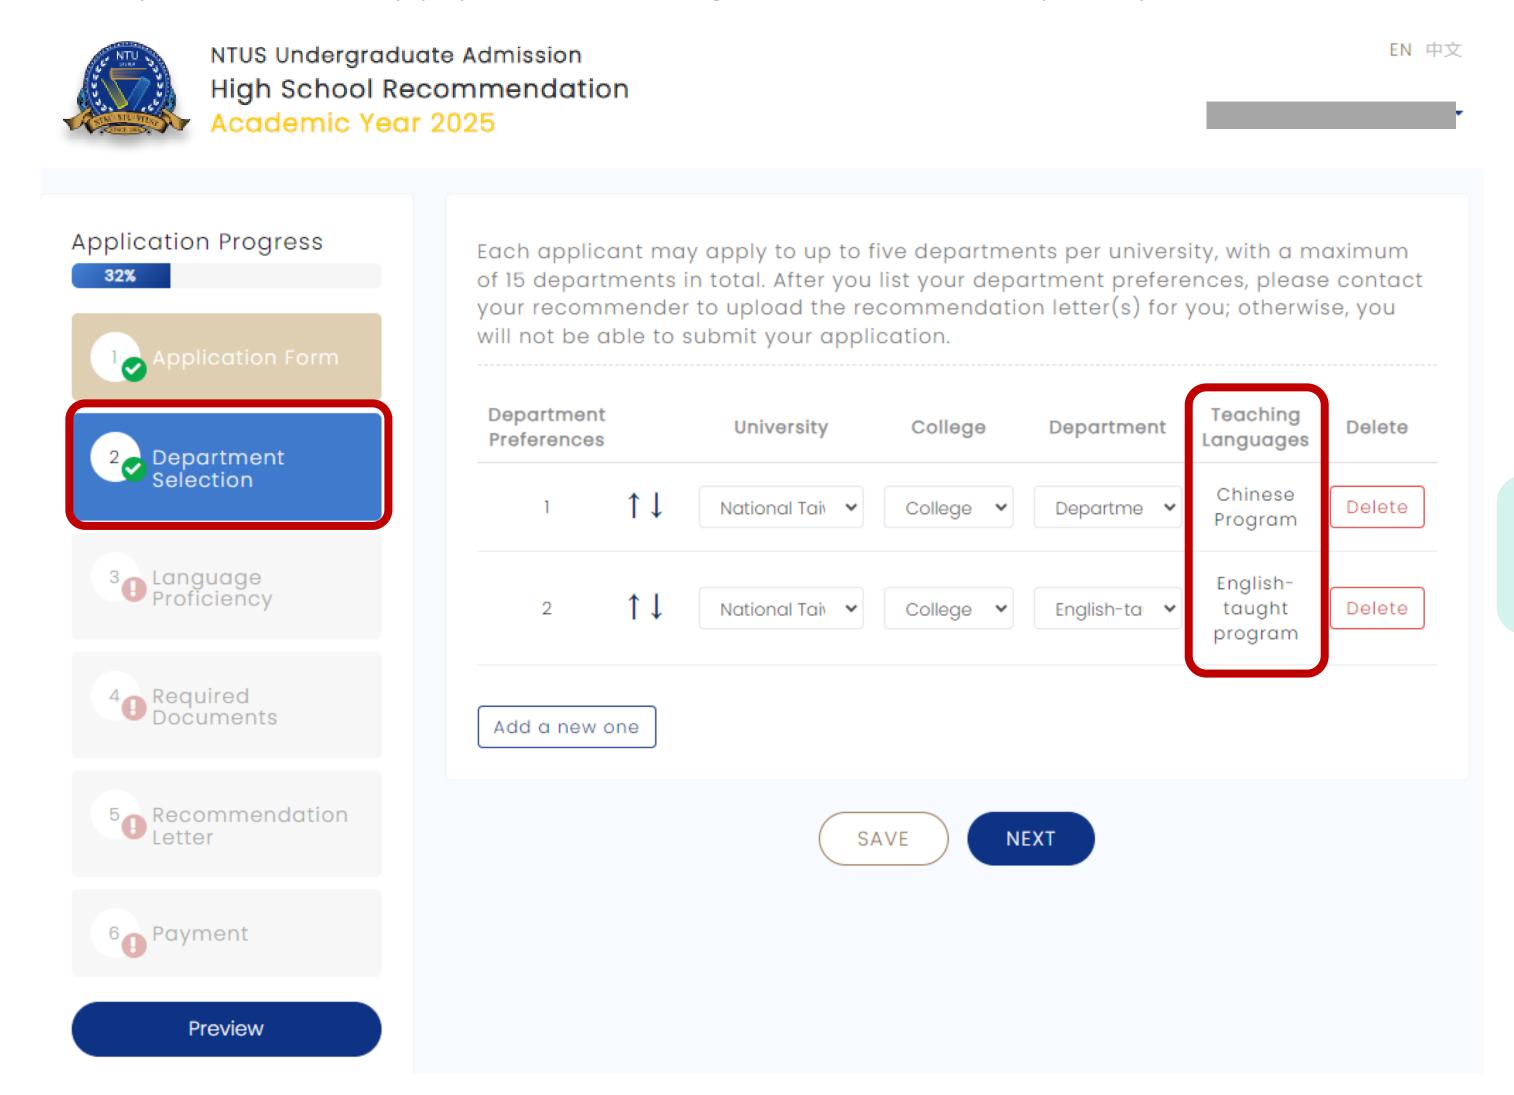

#### Department Selection

National Taiwan University System Undergraduate Admission High School Recommendation 臺大系統海外高中推薦入學

Select the departments you wish to apply to according to the order of your preference.

← You may check the language of instruction of each department.