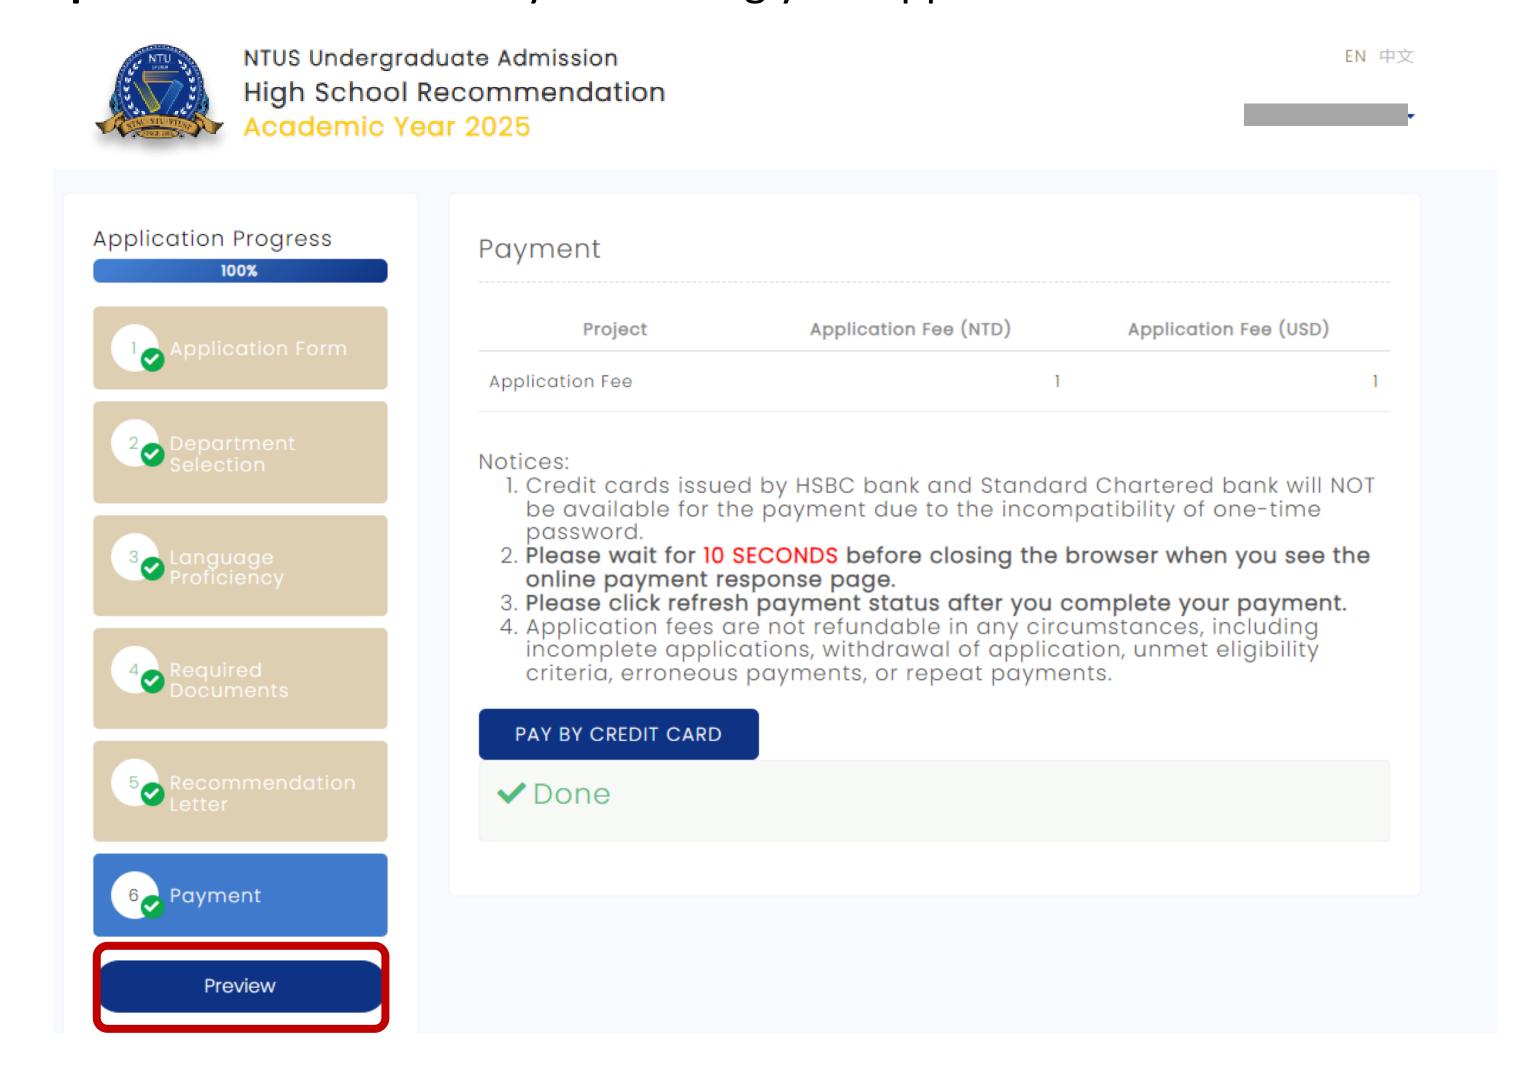

## Preview Application 1/2

National Taiwan University System Undergraduate Admission High School Recommendation 臺大系統海外高中推薦入學

- After completing the payment, your application progress bar should be as shown below.
- You are required to **preview** before officially submitting your application.