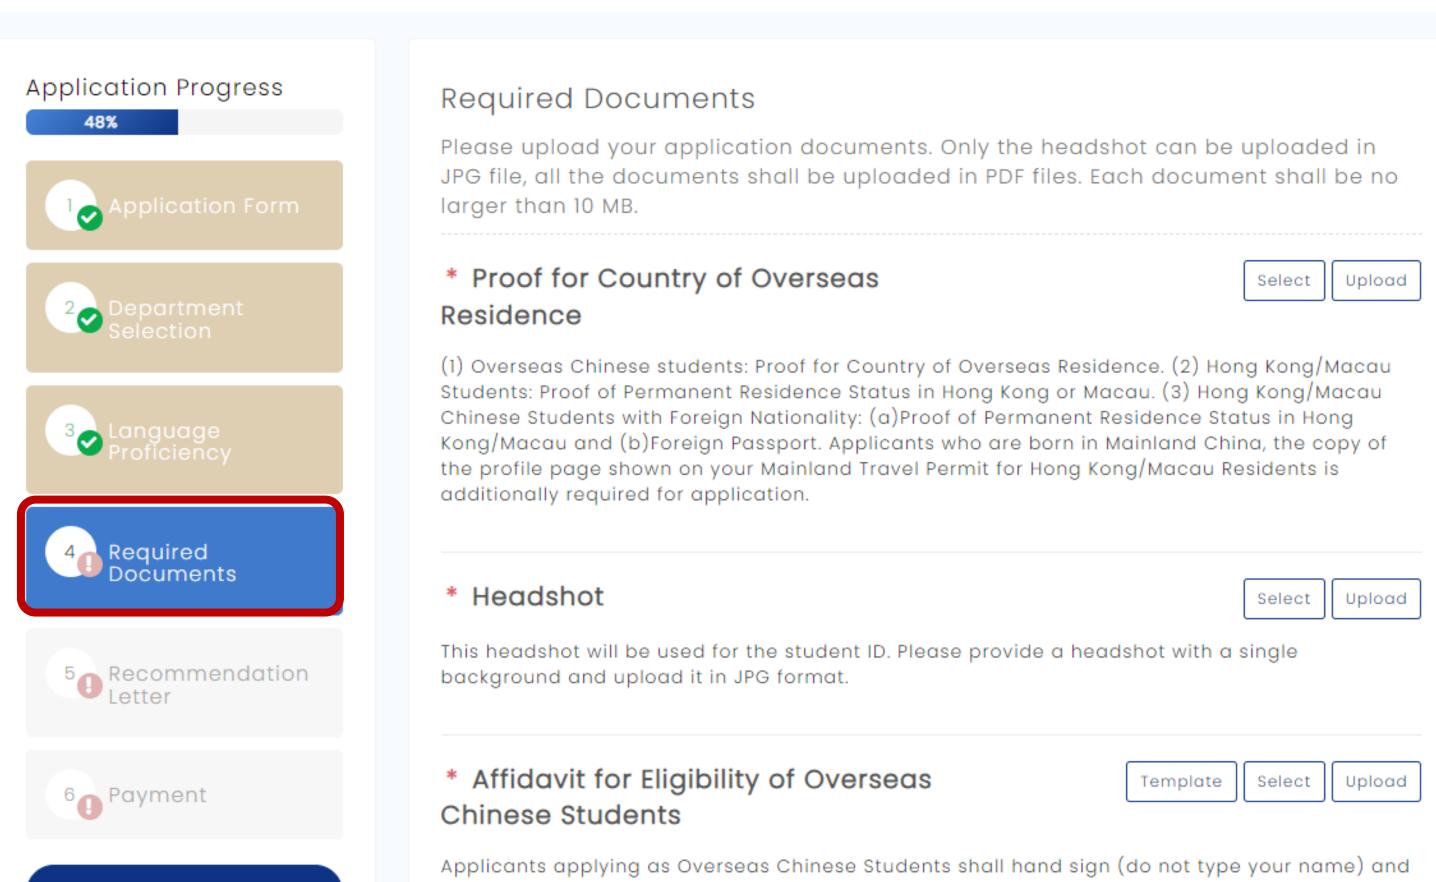

#### Required Documents

EN 中文

National Taiwan University System Undergraduate Admission High School Recommendation 臺大系統海外高中推薦入學

Upload and submit all required documents.

Preview

upload the document.

The required documents may be different according to your student status.

Please check the **admission guidelines** for detailed information.