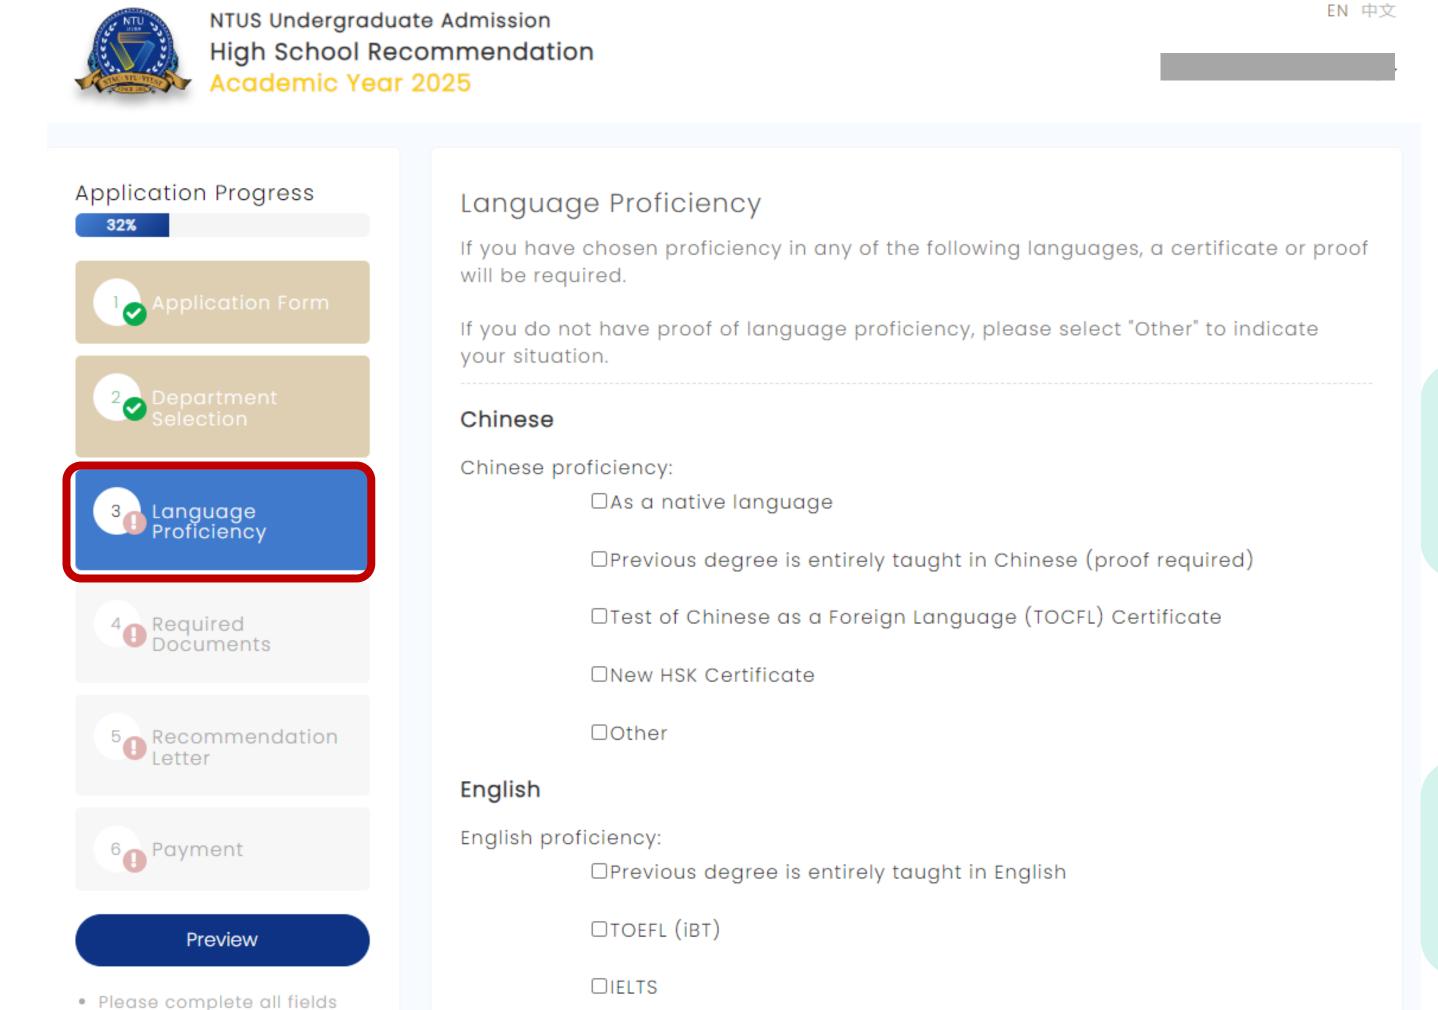

## Language Proficiency

than allak an neavious to

National Taiwan University System Undergraduate Admission High School Recommendation 臺大系統海外高中推薦入學

• Select your language proficiency level according to the language of instruction of your department selection.

Chinese-taught programs:
At least CEFR A2 level or above

**English-taught programs:**At least CEFR B2 level or above