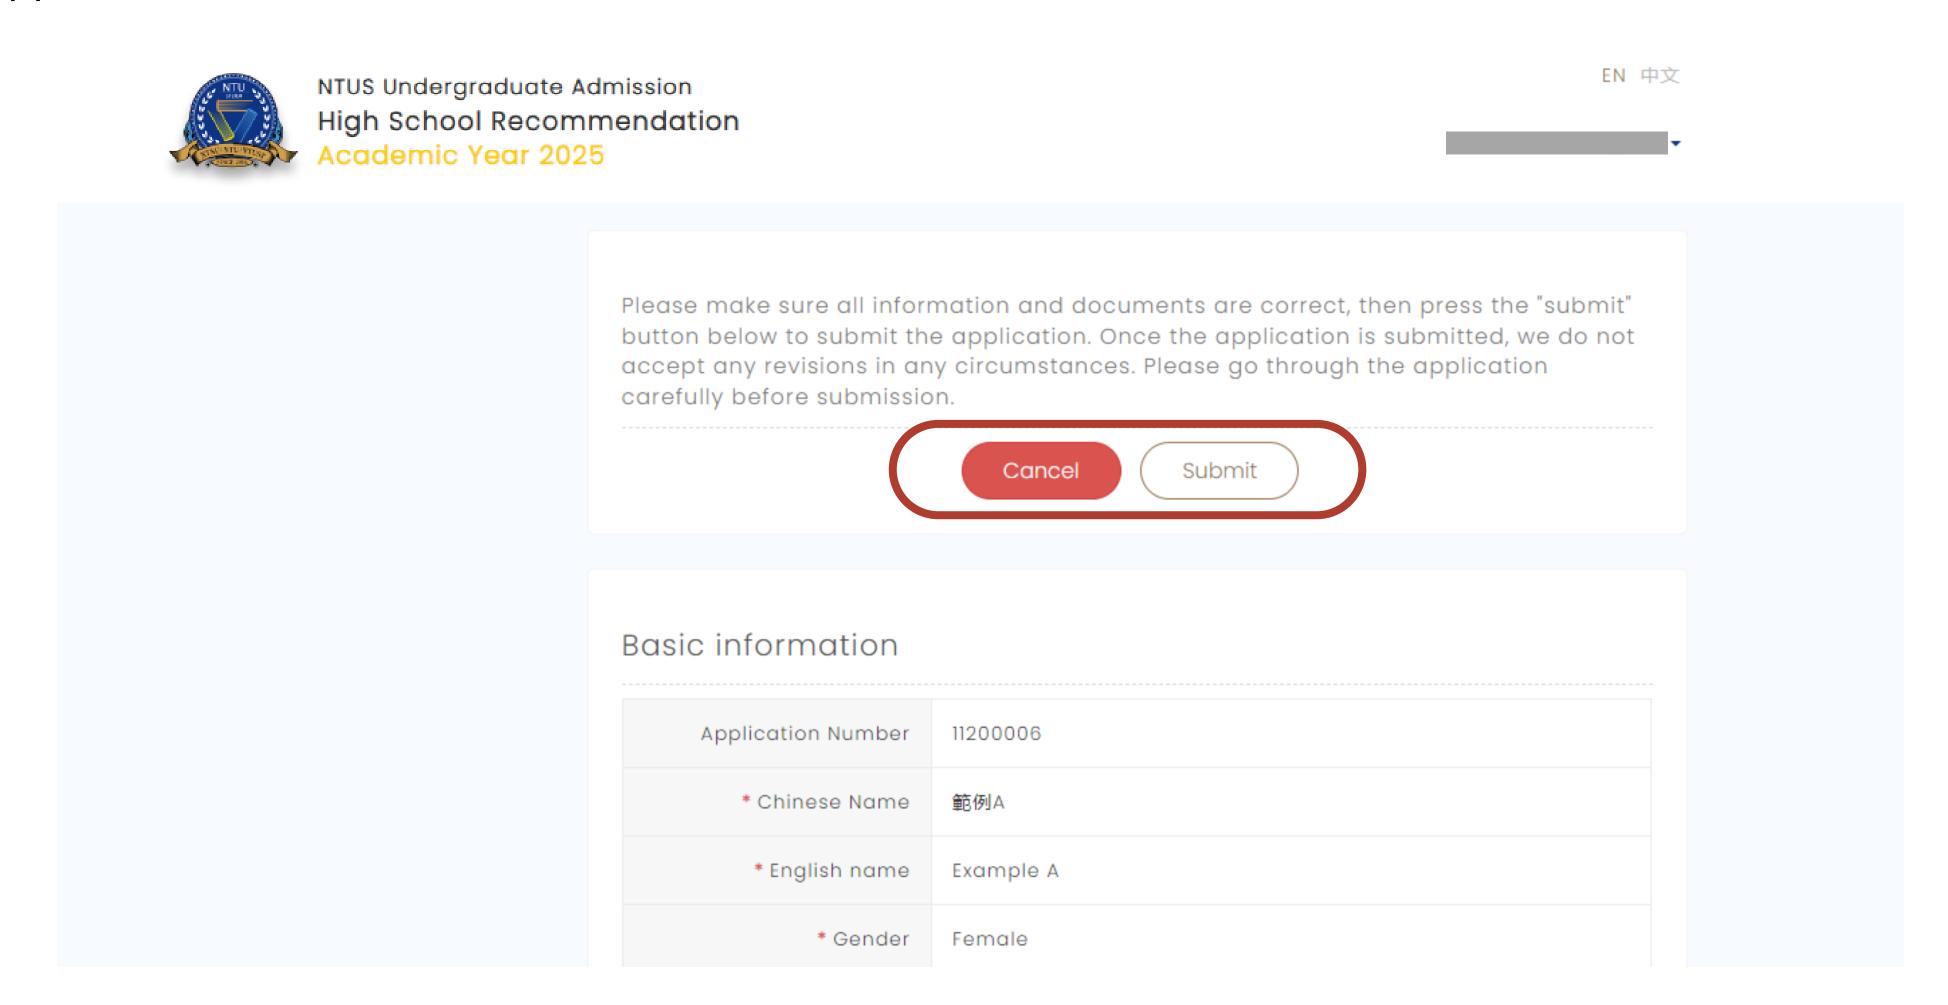

## Preview Application 2/2

National Taiwan University System Undergraduate Admission High School Recommendation 臺大系統海外高中推薦入學

Confirm that all the information and documents provided are correct, and click "submit" to officially submit
your application.