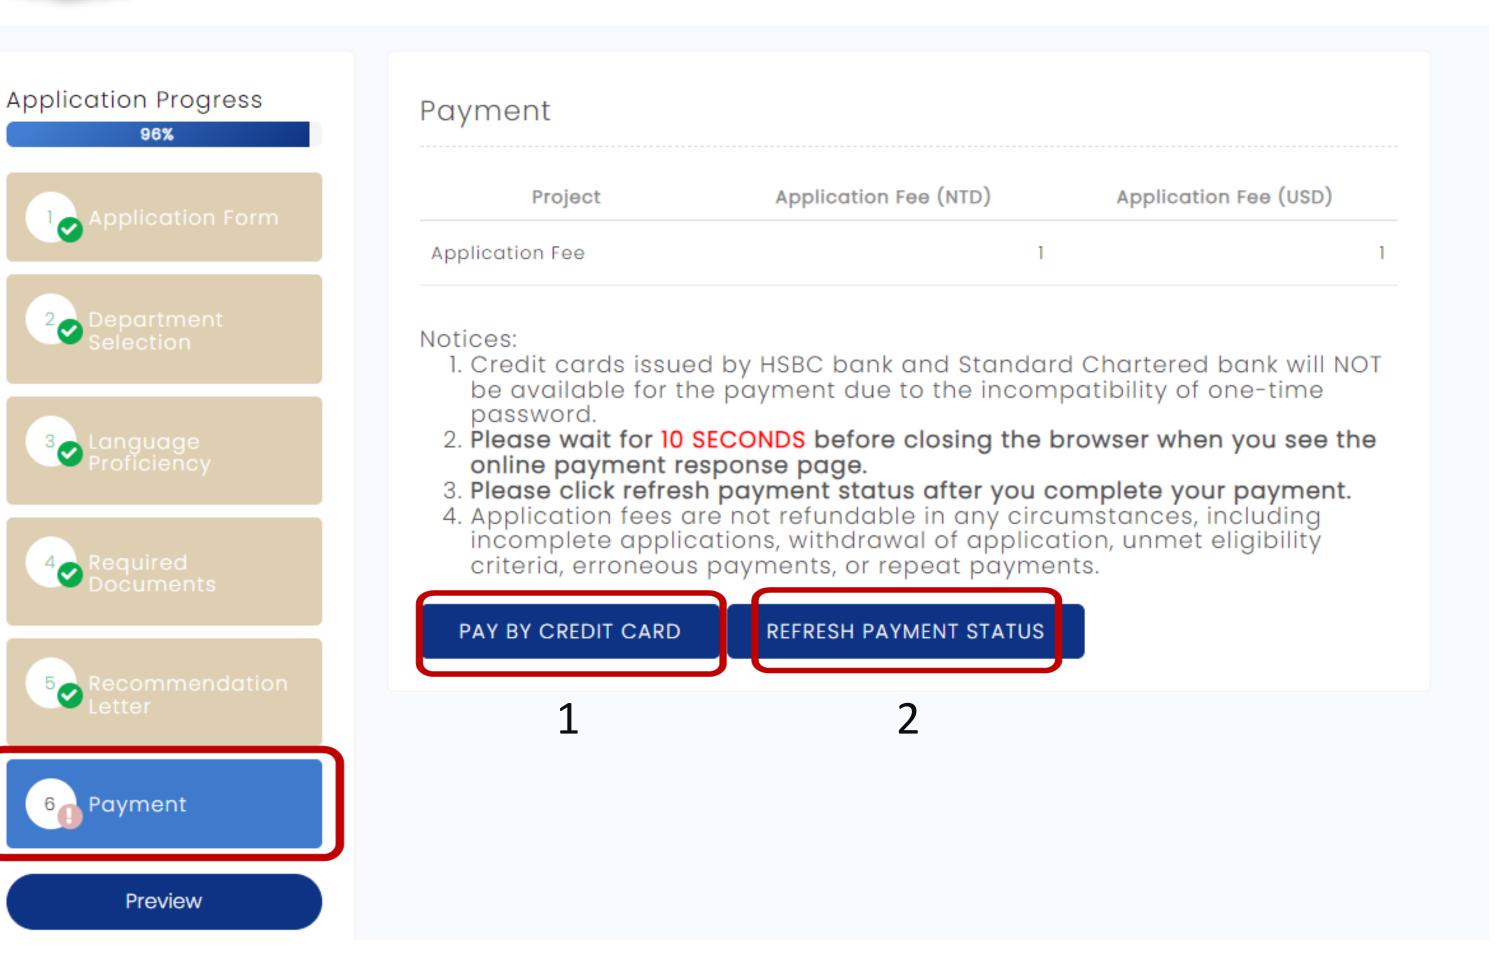

#### Payment

EN 中文

National Taiwan University System Undergraduate Admission High School Recommendation 臺大系統海外高中推薦入學

Pay the application fee to complete your application.

NTUS Undergraduate Admission High School Recommendation Academic Year 2025